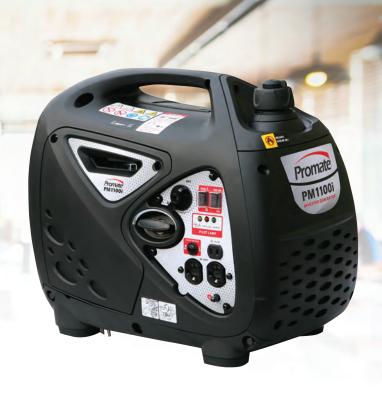

Gasoline Inverter
Generator

1 Year Limited Warranty

## **General Specifications**

Dimension(LxWxH): 510 x 350 x 450mm

Weight: 15.5kg

Receptacle: 1 x Duplex 230V

DC 12V Output: Yes